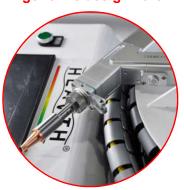

|  |

### **Welding System includes**

| ✓ | Fiber Laser Welding Machine | <b>✓</b> | Intelligent Wire Feeder                   |
|---|-----------------------------|----------|-------------------------------------------|
| ✓ | Argon Pressure Gauge        | <b>✓</b> | D18-2 Protective Lens (5 pcs)             |
| ✓ | Welding Nozzle Tips (8 pcs) | ✓        | 10 m (32') Laser Welding Gun Cable        |
| ✓ | 5 m (16') Workpiece Clamp   | ✓        | Laser Safety Glasses                      |
| ✓ | 3 m (10') 8*5MM pipe        | ✓        | 3 m (10') 12*8MM pipe                     |
| ✓ | 12 to 8mm Pipe adapter      | ✓        | User Guide, Certificate and Warranty Card |

### **Big brand Laser source**







### **Ergonomic design Torch**





Rich attached accessories

### Main Products:

Fiber Laser Cutting Machine
Portable CNC Cutting Machine
Gantry CNC Cutting Machine
Fiber Laser Welding Machine
CNC Pipe Cutting Machine
FineCut Plasma Cutting Machine

Changzhou Heavth Science&Technology Co., Ltd. No.55 Feilong West Road, Changzhou, Jiangsu, China 213012 Tel: 0519-89182619 Fax: 0519-89183619

Email: sales@heavth.com http://www.heavth.com