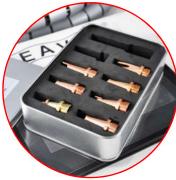

### **Welding System includes**

| ✓ | Fiber Laser Welding Machine | <b>✓</b> | Intelligent Wire Feeder                   |
|---|-----------------------------|----------|-------------------------------------------|
| ✓ | Argon Pressure Gauge        | <b>✓</b> | D18-2 Protective Lens (5 pcs)             |
| ✓ | Welding Nozzle Tips (8 pcs) | ✓        | 10 m (32') Laser Welding Gun Cable        |
| ✓ | 5 m (16') Workpiece Clamp   | ✓        | Laser Safety Glasses                      |
| ✓ | 3 m (10') 8*5MM pipe        | ✓        | 3 m (10') 12*8MM pipe                     |
| ✓ | 12 to 8mm Pipe adapter      | ✓        | User Guide, Certificate and Warranty Card |