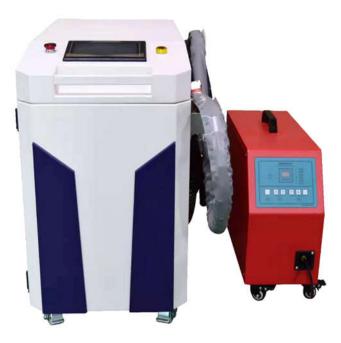

# MetalWalker™ 3 in 1

# Portable Handheld Laser Welder

intelligent wire feeder