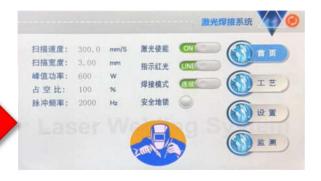

ations
- Maintenance and repair
- Construction and piping
- Farm, furniture & appliances
- Aerospace & transportation

| Specifications           |                               |  |
|--------------------------|-------------------------------|--|
| Fiber Laser source power | 1000W, 1500W, 2000W, 3000W    |  |
| Laser Wavelength         | 1080±3nm                      |  |
| Fiber Length             | 10 meters                     |  |
| Focal Length             | 150mm                         |  |
| Cooling Mode             | Intelligent Water Chiller     |  |
| Overall Dimension        | 850*450*630mm                 |  |
| Total Weight             | 130 kg (155 lbs.)             |  |
| Input Voltage            | Ac220V1P or Ac380V3P, 50/60Hz |  |

Multilingual easy to learn and operate



### **Technical Parameter**

| Model             | MS-1000 HLW          | MS-1500 HLW          | MS-2000 HLW          | MS-3000 HLW          |
|-------------------|----------------------|----------------------|----------------------|----------------------|
| Laser Source      | 1000W                | 1500W                | 2000W                | 3000W                |
| Shielding Gas     | Argon, Nitrogen, Air | Argon, Nitrogen, Air | Argon, Nitrogen, Air | Argon, Nitrogen, Air |
| Maximum Thickness | 3.5mm                | 5mm                  | 6.5mm                | 9mm                  |
| Input Power       | 6KW                  | 7KW                  | 9.5KW                | 12KW                 |
| Water Chiller     | 16L 3000W            | 16L 3000W            | 19L 4000W