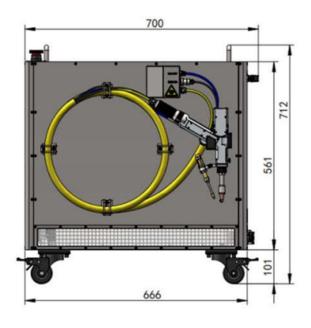

#### **APPLICATIONS:**

- Metal fabrication shops
- Auto body applications
- Maintenance and repair
- Construction and piping
- Farm, furniture & appliances
- Aerospace & transportation

| Specifications           |                           |  |
|--------------------------|---------------------------|--|
| Fiber Laser source power | 1000W, 1500W, 2000W       |  |
| Laser Wavelength         | 1080±3nm                  |  |
| Fiber Length             | 5 meters (Max length 10m) |  |
| Focal Length             | 150mm                     |  |
| Cooling Mode             | Air cooling               |  |
| Overall Dimension        | 279*712*666mm             |  |
| Total Weight             | 45kg, 55kg, 65kg          |  |
| Input Voltage            | Ac220V1P, 50/60Hz         |  |