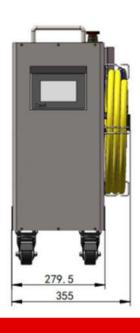

#### **APPLICATIONS:**

- Metal fabrication shops
- Auto body applications
- Maintenance and repair
- Construction and piping
- Farm, furniture & appliances
- Aerospace & transportation

| Specifications           |                           |  |
|--------------------------|---------------------------|--|
| Fiber Laser source power | 1000W, 1500W, 2000W       |  |
| Laser Wavelength         | 1080±3nm                  |  |
| Fiber Length             | 5 meters (Max length 10m) |  |
| Focal Length             | 150mm                     |  |
| Cooling Mode             | Air cooling               |  |
| Overall Dimension        | 279*712*666mm             |  |
| Total Weight             | 45kg, 55kg, 65kg          |  |
| Input Voltage            | Ac220V1P, 50/60Hz         |  |