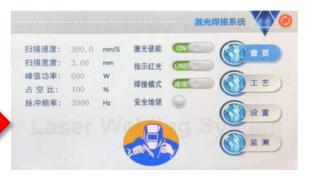

tal fabrication shops
- Auto body applications
- Maintenance and repair
- Construction and piping
- Farm, furniture & appliances
- Aerospace & transportation

| Specifications           |                           |  |
|--------------------------|---------------------------|--|
| Fiber Laser source power | 1000W, 1500W, 2000W       |  |
| Laser Wavelength         | 1080±3nm                  |  |
| Fiber Length             | 5 meters (Max length 10m) |  |
| Focal Length             | 150mm                     |  |
| Cooling Mode             | Air cooling               |  |
| Overall Dimension        | 279*712*666mm             |  |
| Total Weight             | 45kg, 55kg, 65kg          |  |
| Input Voltage            | Ac220V1P, 50/60Hz         |  |

Multilingual easy to learn and operate



#### **Technical Parameter**

| Model         | AC-1000 HLW          | AC-1500 HLW          | AC-2000 HLW          |
|---------------|----------------------|----------------------|----------------------|
| Laser Source  | 1000W                | 1500W                | 2000W                |
| Shielding Gas | Argon, Nitrogen, Air | Argon, Nitrogen, Air | Argon, Nitrogen, Air |
| Maximum weld  | 3.5mm                | 5mm                  | 6.5mm                |
| Input Power   | 6KW                  | 7KW                  | 9.5KW                |
| Cooling Mode  | Air cooling          | Air cooling          | Air cooling          |
| Mains Supply  | AC220V 1PH           | AC220V 1PH           | AC380V 3PH           |

#### **MetalWalker Features**

| High Speed        | Up to 4X Faster th