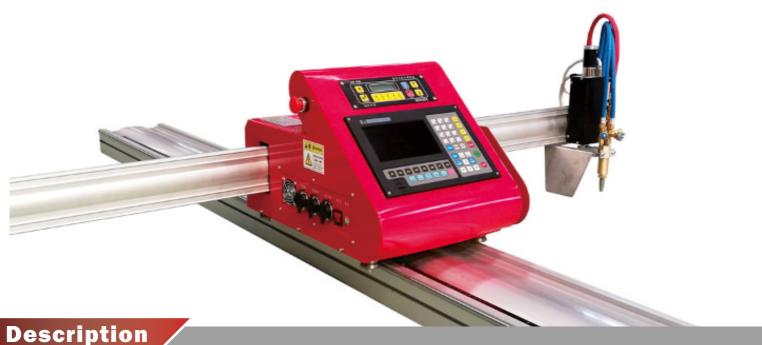

## This series of CNC cutting n

This series of CNC cutting machine is a high-precision portable CNC flame / plasma cutting machine, its affordable, easy to use and easy to learn more accurate. Than the original cutting machine processing format larger, thicker cutting thickness. For wider, High strength, durable for a long time Effectively reduce processing costs. Machine covers an area of small, fully effective equipment to play the effectiveness.a high efficiency and high performance equipment

## Features

1. The new special high-strength hard aluminum alloy rails, the whole operation smooth and no noise, with high-speed high-precision and so on.

2. It can be achieved CAD file into a working program file, The system mainframe cuts the metal material arbitrarily.

- 3. This machine includes plasma and flame cutting function.
- 4. The operational screen can set to Chinese, English, French, Russian and other languages.
- 5. The control system has automatic power off memory and automatic recovery function.